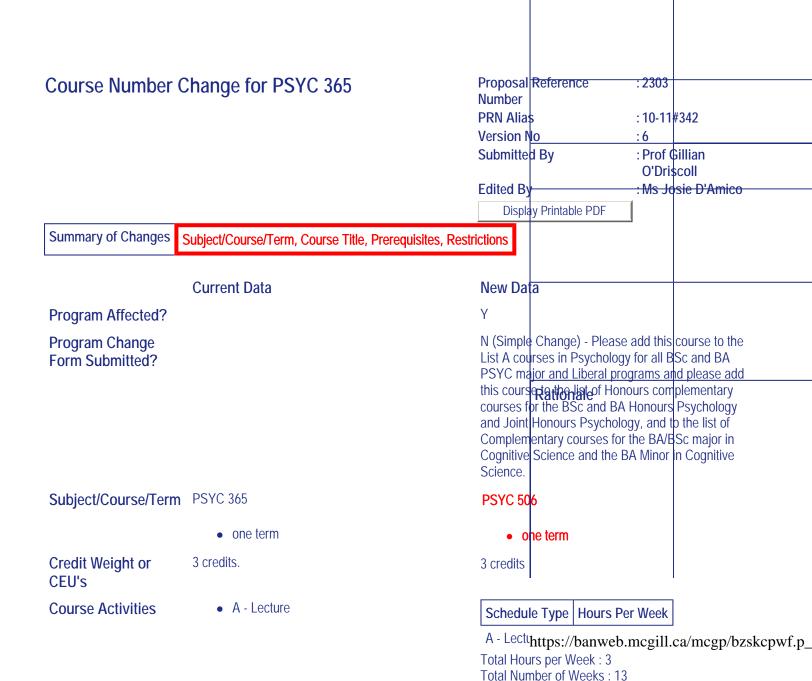

|                                                  |                                                                                                                                                                                                                                                                                                                                                                                                                                                   | PSYC 429 to 328, and moving PSYC 505 to PSYC 302.                                                                                                                                                                                                                                                                                                                                                                                                 |
|--------------------------------------------------|---------------------------------------------------------------------------------------------------------------------------------------------------------------------------------------------------------------------------------------------------------------------------------------------------------------------------------------------------------------------------------------------------------------------------------------------------|---------------------------------------------------------------------------------------------------------------------------------------------------------------------------------------------------------------------------------------------------------------------------------------------------------------------------------------------------------------------------------------------------------------------------------------------------|
| Responsible<br>Instructor                        |                                                                                                                                                                                                                                                                                                                                                                                                                                                   | Jelena Ristic, PhD                                                                                                                                                                                                                                                                                                                                                                                                                                |
| Course Description                               | An introduction to cognitive properties and neural<br>mechanisms of human attention. The material will<br>include an overview of the history of attention<br>research, contemporary theories of attention, the<br>varieties of attention, behavioral and neuroimaging<br>experimental methods, the nature of attentional<br>dysfunctions, and the links between attention and<br>other cognitive functions including memory and<br>consciousness. | An introduction to cognitive properties and neural<br>mechanisms of human attention. The material will<br>include an overview of the history of attention<br>research, contemporary theories of attention, the<br>varieties of attention, behavioral and neuroimaging<br>experimental methods, the nature of attentional<br>dysfunctions, and the links between attention and<br>other cognitive functions including memory and<br>consciousness. |
| Teaching Dept.                                   | 0296 : Psychology                                                                                                                                                                                                                                                                                                                                                                                                                                 | 0296 : Psychology                                                                                                                                                                                                                                                                                                                                                                                                                                 |
| Administering<br>Faculty/Unit                    | SC : Faculty of Science                                                                                                                                                                                                                                                                                                                                                                                                                           | SC : Faculty of Science                                                                                                                                                                                                                                                                                                                                                                                                                           |
| Prerequisites                                    | Prerequisites: PSYC 204, PSYC 211, PSYC 212,<br>and PSYC 213 or permission of instructor                                                                                                                                                                                                                                                                                                                                                          | Prerequisites: PSYC 213 and PSYC 311, and one of PSYC 305 OR BIOL 373, or permission of instructor.                                                                                                                                                                                                                                                                                                                                               |
|                                                  |                                                                                                                                                                                                                                                                                                                                                                                                                                                   | Web Registration Blocked? : Y                                                                                                                                                                                                                                                                                                                                                                                                                     |
|                                                  |                                                                                                                                                                                                                                                                                                                                                                                                                                                   | Minimum Grade or Test Scores :                                                                                                                                                                                                                                                                                                                                                                                                                    |
|                                                  |                                                                                                                                                                                                                                                                                                                                                                                                                                                   | Prereq course or test taken at the same time? :                                                                                                                                                                                                                                                                                                                                                                                                   |
| Corequisites                                     |                                                                                                                                                                                                                                                                                                                                                                                                                                                   |                                                                                                                                                                                                                                                                                                                                                                                                                                                   |
| Restrictions                                     | Restriction: Open only to Psychology and Cognitive Science students.                                                                                                                                                                                                                                                                                                                                                                              | Open only to Psychology and Cognitive Science students. Not open to students who have taken PSYC 365.                                                                                                                                                                                                                                                                                                                                             |
| Supplementary<br>Calendar Info                   |                                                                                                                                                                                                                                                                                                                                                                                                                                                   |                                                                                                                                                                                                                                                                                                                                                                                                                                                   |
| Additional Course<br>Charges                     |                                                                                                                                                                                                                                                                                                                                                                                                                                                   |                                                                                                                                                                                                                                                                                                                                                                                                                                                   |
| Campus                                           |                                                                                                                                                                                                                                                                                                                                                                                                                                                   | Downtown                                                                                                                                                                                                                                                                                                                                                                                                                                          |
| Projected Enrollment                             |                                                                                                                                                                                                                                                                                                                                                                                                                                                   | 35                                                                                                                                                                                                                                                                                                                                                                                                                                                |
| Requires Resources<br>Not Currently<br>Available |                                                                                                                                                                                                                                                                                                                                                                                                                                                   | N                                                                                                                                                                                                                                                                                                                                                                                                                                                 |
| Explanation for<br>Required Resources            |                                                                                                                                                                                                                                                                                                                                                                                                                                                   |                                                                                                                                                                                                                                                                                                                                                                                                                                                   |
| Consultation Reports<br>Attached?                |                                                                                                                                                                                                                                                                                                                                                                                                                                                   |                                                                                                                                                                                                                                                                                                                                                                                                                                                   |
| Effective Term of                                |                                                                                                                                                                                                                                                                                                                                                                                                                                                   | 201101                                                                                                                                                                                                                                                                                                                                                                                                                                            |