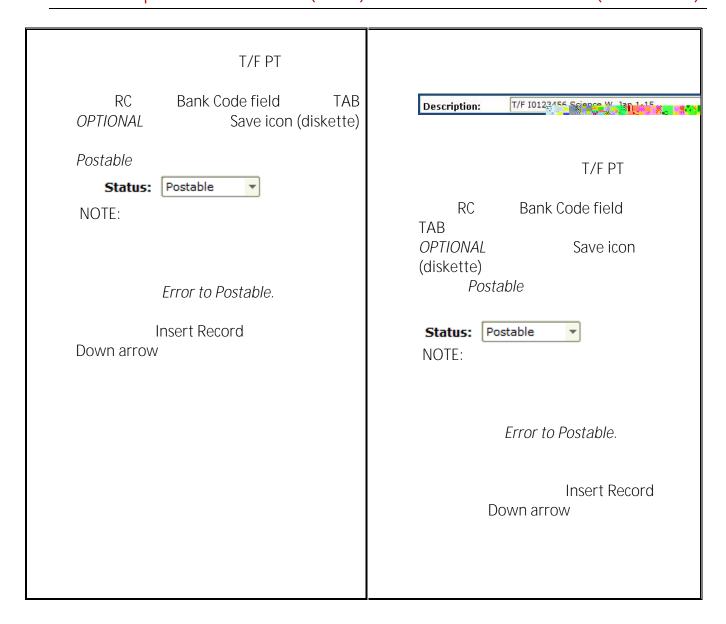

#### Completing the document

Once the Credit and Debit sequences are entered:

Options Access Transaction Summary Information

 I.
 Error or Postable

 Exit icon (black X)

Options
Ctrl- Page Down

Complete

In Process